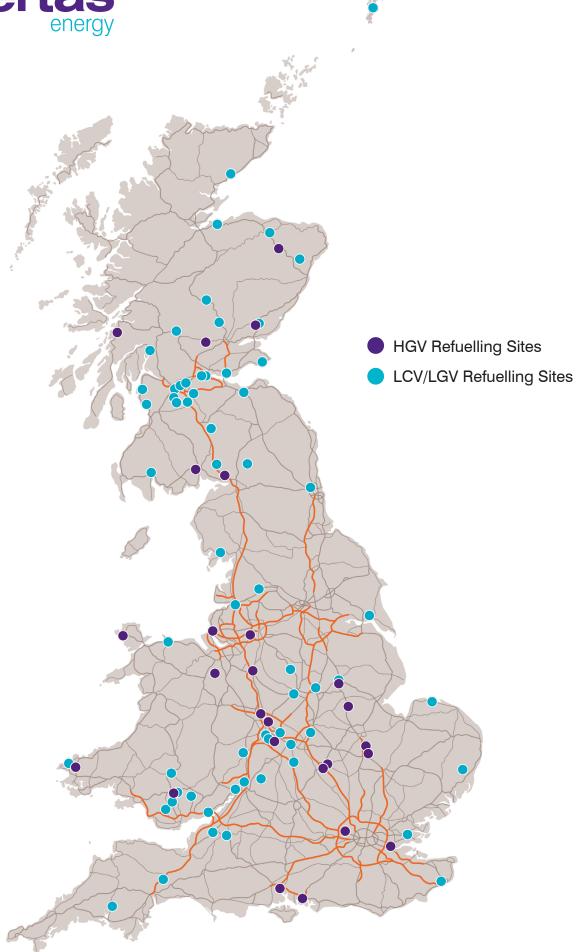

## Certas Energy HGV and LCV/LGV refuelling sites

| Location                             | Address Details                                            | Postcode | Brand         | Opening Times                                | HGV Lane |
|--------------------------------------|------------------------------------------------------------|----------|---------------|----------------------------------------------|----------|
| Aberdeen Airport                     | Argyll Road, Aberdeen Airport                              | AB21 0LU | Gulf          | 7am - 10pm (Mon-Fri)<br>8am - 8pm (Sat-Sun)  |          |
| Strathbogie Filling Station          | Aberdeen Road (A96), Battlehill, Huntly                    | AB54 6JD | Gulf          | 7am - 8pm (Mon-Fri)<br>8am - 8pm (Sat-Sun)   | ✓        |
| Keith                                | Regent Street, Keith, Keith                                | AB55 5ED | Gulf          | 24hr                                         |          |
| Birmingham                           | Tyseley Energy Park, off the A45, Hay Mills,<br>Birmingham | B25 8DW  | Certas Energy | 24hr                                         | ✓        |
| Coleshill Fuel Express               | High Street, Coleshill                                     | B46 3AG  | Gulf          | 24hr                                         |          |
| Vauxhall Road Fuel Express           | 37 Vauxhall Road, Nechells Road                            | B7 4HU   | Gulf          | 24hr                                         |          |
| Watery Lane Fuel Express             | 73 Watery Lane, Middleway                                  | B9 4HN   | Gulf          | 24hr                                         |          |
| Newbridge Fuel Express               | Newbridge Road, Bath                                       | BA1 3HW  | Gulf          | 24hr                                         |          |
| Chatburn Fuel Express                | Clitheroe Road, Chatburn                                   | BB7 4JY  | Gulf          | 24hr                                         |          |
| Bristol Airport Fuel Express         | Bridgwater Road, Barrow Furney                             | BS48 3SQ | Gulf          | 7am - 11pm                                   |          |
| Porth                                | 62 - 66 Mill Street, Tonyrefail, Porth                     | CF39 8AF | Gulf          | 6am - 10pm                                   |          |
| Treharris                            | Cardiff Road, Treharris                                    | CF46 5EY | Gulf          | 6am - 10pm                                   |          |
| Billercay Fuel Express               | South Green, Billercay                                     | CM11 2PL | Gulf          | 24hr                                         |          |
| Hawkinge Fuel Express                | 102 – 104 Canterbury Road, Hawkinge                        | CT18 7BN | Gulf          | 7am - 11pm                                   |          |
| Fosse Fuel Express                   | Fosse Way, Harbury                                         | CV33 9JW | Gulf          | 24hr                                         |          |
| A45 Fuel Express                     | Dunchurch, Rye Hill                                        | CV5 9QT  | Gulf          | 24hr                                         |          |
| Forfar Service Station               | Orchardbank Industrial Estate, Forfar, Fife                | DD8 1TD  | Certas Energy | 7am - 5pm                                    | ✓        |
| Forfar Filling Station               | Academy Street, Forfar                                     | DD8 2XF  | Gulf          | 6am - 10pm (Mon-Fri)<br>8am - 10pm (Sat-Sun) |          |
| Etwall Fuel Express                  | Etwall Road, Grassy Lane                                   | DE3 0DN  | Gulf          | 24hr                                         |          |
| Matlock Fuel Express                 | Derby Road, Cromford                                       | DE4 3RN  | Gulf          | 24hr                                         |          |
| Lockerbie Fuel Express<br>(Townhead) | 5 Townhead Street, Lockerbie                               | DG11 2AG | Pace          | 24hr                                         |          |
| Ecclefechan                          | The Fechan Truckstop, Ecclefechan                          | DG11 3JD | Certas Energy | 24hr                                         | ✓        |
| Dumfries                             | Garroch Business Park, Dumfries                            | DG2 8PN  | Certas Energy | 7am - 5pm                                    | ✓        |
| Creebridge Service Station           | Creebridge, Newton Stewart                                 | DG8 6NP  | Gulf          | 8am - 10pm                                   |          |
| Liberton Garage                      | 105 Liberton Gardens, Edinburgh                            | EH16 6ND | Gulf          | 24hr                                         |          |
| Cullompton Fuel Express              | Exeter Road, Cullompton                                    | EX15 1DT | Gulf          | 24hr                                         |          |
| Lix Toll Fuel Express                | Killin, Perthshire                                         | FK21 8RB | Gulf          | 24hr                                         |          |
| Carronvale Filling Station           | High Street, Larbert                                       | FK5 4PX  | Gulf          | 6am - 11.30pm (Mon-Fri)<br>24hr (Sat-Sun)    |          |
| Haughs Filling Station               | 46 Glasgow Road, Denny                                     | FK6 5DJ  | Gulf          | 7am - 10pm                                   |          |
| Aitkenhead Road Filling Station      | 505 Aikenhead Road, Glasgow                                | G42 0PN  | Gulf          | 24hr                                         |          |

## Certas Energy HGV and LCV/LGV refuelling sites

| Location                        | Address Details                           | Postcode | Brand         | Opening Times                               | HGV Lane |
|---------------------------------|-------------------------------------------|----------|---------------|---------------------------------------------|----------|
| Croftfoot Filling Station       | 556 Castlemilk Road, Croftfoot            | G44 5LZ  | Gulf          | 6.30am - 10pm                               |          |
| Lowmoss                         | Kirkintilloch Road, Bishopbriggs          | G64 2HS  | Gulf          | 24hr                                        |          |
| Kirkie Filling Station          | 80 Waterside Road, Kirkintilloch          | G66 3HG  | Gulf          | 6am - 12am (Mon-Thur)<br>24hr (Fri-Sun)     |          |
| Cumbernauld Fuel Express        | Cumbernauld Retail Park, Eastfield Road   | G68 9FW  | Gulf          | 24hr                                        |          |
| Cambuslang Filling Station      | 144 Hamilton Road, Cambuslang             | G72 7PD  | Gulf          | 24hr                                        |          |
| Arrocahar Fuel Express          | Main Street, Arrochar                     | G83 7AJ  | Gulf          | 24hr                                        |          |
| Mitcheldean Fuel Express        | Mitcheldean Garage, New Road              | GL17 0BX | Gulf          | 24hr                                        |          |
| Newent Fuel Express             | Gloucester Road, Newent                   | GL18 1HP | Gulf          | 24hr                                        |          |
| Winchcombe Fuel Express         | Broadway Road, Winchcombe                 | GL54 5NT | Gulf          | 24hr                                        |          |
| Hull Northpoint Fuel<br>Express | North Point Shopping Centre, Hull         | HU7 4EE  | Gulf          | 24hr                                        |          |
| Framlingham Fuel Express        | Saxmundham Road, Framlingham              | IP13 9DB | Gulf          | 24hr                                        |          |
| Nairn Filling Station           | Inverness Road, Nairn                     | IV12 4SG | Gulf          | 6am - 10pm (Mon-Sat)<br>7am - 9pm (Sun)     |          |
| Castle Bay Filling Station      | 33-35 Irvine Road, Largs                  | KA30 8HS | Gulf          | 24hr                                        |          |
| Brora Fuel Express              | Victoria Road, Brora                      | KW9 6LN  | Gulf          | 24hr                                        |          |
| Pittenweem Fuel Express         | James Street, Pittenweem                  | KY10 2QN | Gulf          | 24hr                                        |          |
| Rosyth                          | Primrose Lane, B980 - Rosyth, Dunfermline | KY11 2XW | Gulf          | 24hr                                        |          |
| Liverpool                       | Port Of Liverpool, Liverpool              | L21 1LA  | Certas Energy | 24hr                                        | ✓        |
| Canal Head Service Station      | Oubas Hill, Ulverston                     | LA12 7LY | Gulf          | 6am - 10pm (Mon-Fri)<br>6am - 9pm (Sat-Sun) |          |
| Brecon                          | West End Service Station, Church Street   | LD3 8BY  | Gulf          | 7am - 10pm                                  |          |
| Broughton Astley Fuel Express   | 34 Main Street, Broughton Astley          | LE9 6RD  | Gulf          | 24hr                                        |          |
| Wrexham                         | Bryn Lane, Wrexham                        | LL13 9UT | Certas Energy | 24hr                                        | ✓        |
| Penrhyn Beach Fuel<br>Express   | Glan-Y-Mor Road, Penrhyn Bay              | LL30 3NL | Gulf          | 24hr                                        |          |
| Holyhead                        | Parc Cybi, Holyhead                       | LL65 2YQ | Certas Energy | 24hr                                        | ✓        |
| Trafford Park, Manchester       | Bailey Road, Trafford Park                | M17 1SA  | Certas Energy | 24hr                                        | ✓        |
| Lanark Fuel Express             | West Port, Lanark                         | ML11 9HE | Gulf          | 24hr                                        |          |
| Coatbridge                      | 331 Bank Street, Coatbridge               | ML5 1EJ  | Gulf          | 24hr                                        |          |
| Darras Hall Fuel Express        | 37 Broadway, Ponteland                    | NE20 9PW | Gulf          | 24hr                                        |          |
| Longmoor Road Service Station   | 47 Longmoor Road, Long Eaton              | NG10 4FN | Gulf          | 7am - 8pm                                   |          |
| Newark                          | Newark Lorry Park, Newark                 | NG24 1BL | Certas Energy | 24hr                                        | ✓        |
| Newark Fuel Express             | Ossington Way, Newark                     | NG24 1FF | Gulf          | 24hr                                        |          |
| Great Ponton (A1) Fuel Express  | Great North Road, Great Ponton            | NG33 5DW | Gulf          | 24hr                                        | ✓        |

## **Certas Energy** certa **HGV and LCV/LGV refuelling sites**

| Location                            | Address Details                                         | Postcode | Brand         | Opening Times                           | HGV Lane |
|-------------------------------------|---------------------------------------------------------|----------|---------------|-----------------------------------------|----------|
| Northampton                         | Lodge Way, Lodge Farm Industrial Estate                 | NN5 7US  | Certas Energy | 24hr                                    | ✓        |
| Northampton (M1)                    | Red Lion Truckstop, Northampton                         | NN7 4DE  | Certas Energy | 24hr                                    | ✓        |
| Tredeger                            | Shirhowy Bridge, Dukes Town                             | NP22 4XL | Gulf          | 24hr                                    | <b>√</b> |
| Ebbw Vale                           | Bypass Road, Ebbw Vale                                  | NP23 8UW | Gulf          | 24hr                                    |          |
| Caldicot Fuel Express               | 37-43 Newport Rd, Caldicot                              | NP26 4XB | Gulf          | 24hr                                    |          |
| Albion Road Service Station         | Nicholas Street                                         | NP4 6LN  | Gulf          | 6am - 10pm                              |          |
| Wells-Next-The-Sea                  | Polka Dot Road, Wells-Next-The Sea                      | NR23 1JG | Gulf          | 24hr                                    |          |
| Wemyss Bay Fuel Express             | Shore Road, Wemyss Bay                                  | PA18 6AR | Gulf          | 24hr                                    |          |
| Oban Service Station                | Glengallon Road, Oban                                   | PA34 4HG | Certas Energy | 7am - 5pm                               | ✓        |
| Alconbury Services                  | Home Farm Drive, Huntingdon, Alconbury                  | PE28 4WD | Certas Energy | 24hr                                    | ✓        |
| Sawtry                              | Great North Road, A1 (M), Sawtry                        | PE28 5XP | Certas Energy | 24hr                                    | ✓        |
| Blair Atholl Fuel Express           | Bridge Of Tilt, Blair Atholl                            | PH18 5SX | Gulf          | 24hr                                    |          |
| Crieff Service Station              | Muthill Road, Crieff                                    | PH7 4DH  | Certas Energy | 7am - 5pm                               | ✓        |
| Dunkeld Fuel Express                | Perth Road, Birnam                                      | PH8 0DN  | Pace          | 7am - 11pm                              |          |
| A390 Fuel Express                   | Southover, St Ann's Chapel, Cornwall                    | PL18 9HP | Gulf          | 24hr                                    |          |
| Portsmouth                          | Corralls (Portsmouth), Rudmore Road                     | PO2 8DR  | Certas Energy | 24hr                                    | ✓        |
| Millbrookway Service Station        | Millbrook Way, Penwortham                               | PR1 OXW  | Gulf          | 6am - 10pm (Mon-Sat)<br>6am - 9pm (Sun) |          |
| West Thurrock                       | Silwood Riverside Estate, Oliver Close                  | RM20 3EE | Certas Energy | 24hr                                    | ✓        |
| Square & Compass Filling<br>Station | Haverfordwest, Dyfed                                    | SA62 5JJ | Gulf          | 6am - 9pm                               |          |
| Letterston Filling Station          | Haverfordwest Road, Letterston                          | SA62 5UA | Gulf          | 6am - 9pm                               | ✓        |
| Southampton                         | Port Of Southampton, Gate 20, Western Way               | SO15 1HE | Certas Energy | 24hr                                    | ✓        |
| Stoke-On-Trent                      | Jamage Industrial Estate, Pit Lane                      | ST7 1XW  | Certas Energy | 24hr                                    | ✓        |
| Newcastleton Fuel Express           | Newcastleton, Scottish Borders                          | TD9 0RS  | Gulf          | 7am - 7pm                               |          |
| Harefield Oil Terminal              | Harville Road, Harefield                                | UB9 6JL  | Certas Energy | 6am - 6pm                               | ✓        |
| Bransford Fuel Express              | Bransford, Worcester                                    | WR6 5JB  | Gulf          | 24hr                                    |          |
| Cannock                             | Roadking Hollies Truckstop, Watling St (A5),<br>Cannock | WS11 1SB | Certas Energy | 24hr                                    | ✓        |
| A5 Fuel Express                     | A5 Services, Lime Lane                                  | WS3 5AS  | Gulf          | 24hr                                    | ✓        |
| Leask Filling Station               | Main Road, Cunningsburgh                                | ZE2 9HB  | Gulf          |                                         |          |