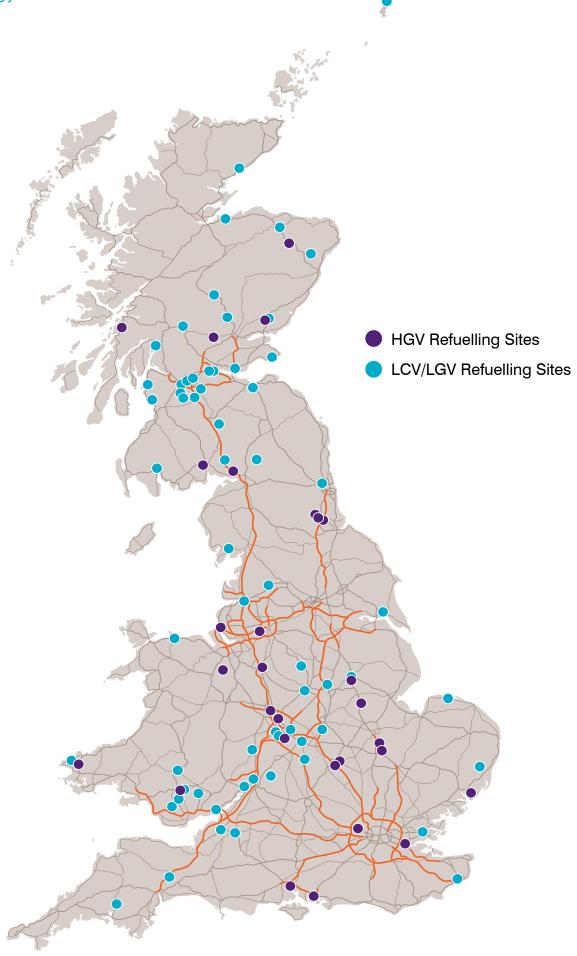

## **HGV and LCV/LGV refuelling sites**

| Location                             | Address Details                                            | Postcode | Brand         | Opening Times                                | HGV Lane |
|--------------------------------------|------------------------------------------------------------|----------|---------------|----------------------------------------------|----------|
| Aberdeen Airport                     | Argyll Road, Aberdeen Airport                              | AB21 0LU | Gulf          | 7am - 10pm (Mon-Fri)<br>8am - 8pm (Sat-Sun)  |          |
| Strathbogie Filling Station          | Aberdeen Road (A96), Battlehill, Huntly                    | AB54 6JD | Gulf          | 7am - 8pm (Mon-Fri)<br>8am - 8pm (Sat-Sun)   | ✓        |
| Keith                                | Regent Street, Keith                                       | AB55 5ED | Gulf          | 24hr                                         |          |
| Birmingham                           | Tyseley Energy Park, off the A45, Hay Mills,<br>Birmingham | B25 8DW  | Certas Energy | 24hr                                         | ✓        |
| Coleshill Fuel Express               | High Street, Coleshill                                     | B46 3AG  | Gulf          | 24hr                                         |          |
| Vauxhall Road Fuel Express           | 37 Vauxhall Road, Nechells Road                            | B7 4HU   | Gulf          | 24hr                                         |          |
| Watery Lane Fuel Express             | 73 Watery Lane, Middleway                                  | B9 4HN   | Gulf          | 24hr                                         |          |
| Newbridge Fuel Express               | Newbridge Road, Bath                                       | BA1 3HW  | Gulf          | 24hr                                         |          |
| Chatburn Fuel Express                | Clitheroe Road, Chatburn                                   | BB7 4JY  | Gulf          | 24hr                                         |          |
| Bristol Airport Fuel Express         | Bridgwater Road, Barrow Furney                             | BS48 3SQ | Gulf          | 7am - 11pm                                   |          |
| Porth                                | 62 - 66 Mill Street, Tonyrefail, Porth                     | CF39 8AF | Gulf          | 6am - 10pm                                   |          |
| Treharris                            | Cardiff Road, Treharris                                    | CF46 5EY | Gulf          | 6am - 10pm                                   |          |
| Billercay Fuel Express               | South Green, Billercay                                     | CM11 2PL | Gulf          | 24hr                                         |          |
| Hawkinge Fuel Express                | 102 – 104 Canterbury Road, Hawkinge                        | CT18 7BN | Gulf          | 7am - 11pm                                   |          |
| Fosse Fuel Express                   | Fosse Way, Harbury                                         | CV33 9JW | Gulf          | 24hr                                         |          |
| A45 Fuel Express                     | Dunchurch, Rye Hill                                        | CV5 9QT  | Gulf          | 24hr                                         |          |
| Forfar Service Station               | Orchardbank Industrial Estate, Forfar, Fife                | DD8 1TD  | Certas Energy | 7am - 5pm                                    | ✓        |
| Forfar Filling Station               | Academy Street, Forfar                                     | DD8 2XF  | Gulf          | 6am - 10pm (Mon-Fri)<br>8am - 10pm (Sat-Sun) |          |
| Etwall Fuel Express                  | Etwall Road, Grassy Lane                                   | DE3 0DN  | Gulf          | 24hr                                         |          |
| Matlock Fuel Express                 | Derby Road, Cromford                                       | DE4 3RN  | Gulf          | 24hr                                         |          |
| Lockerbie Fuel Express<br>(Townhead) | 5 Townhead Street, Lockerbie                               | DG11 2AG | Pace          | 24hr                                         |          |
| Ecclefechan                          | The Fechan Truckstop, Ecclefechan                          | DG11 3JD | Certas Energy | 24hr                                         | ✓        |
| Dumfries                             | Garroch Business Park, Dumfries                            | DG2 8PN  | Certas Energy | 7am - 5pm                                    | ✓        |
| Creebridge Service Station           | Creebridge, Newton Stewart                                 | DG8 6NP  | Gulf          | 8am - 10pm                                   |          |
| West Rainton                         | Bells Hill, West Rainton, County Durham                    | DH4 6RG  | Gulf          | 24hr                                         |          |
| Witton Gilbert                       | Kaysburn, Witton Gilbert, County Durham                    | DH7 6TJ  | Gulf          | 24hr                                         |          |
| Coundon Gate                         | Parkhead Road, New Coundon, Bishops Auckland               | DL14 8QE | Gulf          | 24hr                                         | ✓        |
| Fir Tree                             | Witton Road, Crook, County Durham                          | DL15 8EA | Gulf          | 7am - 8pm                                    | ✓        |
| Bridge End                           | Bridge Street, Houden-le-Wear, Crook                       | DL15 8ES | Gulf          | 7am - 10pm                                   |          |
| Liberton Garage                      | 105 Liberton Gardens, Edinburgh                            | EH16 6ND | Gulf          | 24hr                                         |          |

| Location                        | Address Details                                       | Postcode | Brand         | Opening Times                               | HGV Lane |
|---------------------------------|-------------------------------------------------------|----------|---------------|---------------------------------------------|----------|
| Cullompton Fuel Express         | Exeter Road, Cullompton                               | EX15 1DT | Gulf          | 24hr                                        |          |
| Lix Toll Fuel Express           | Killin, Perthshire                                    | FK21 8RB | Gulf          | 24hr                                        |          |
| Carronvale Filling Station      | High Street, Larbert                                  | FK5 4PX  | Gulf          | 6am - 11.30pm (Mon-Fri)<br>24hr (Sat-Sun)   |          |
| Haughs Filling Station          | 46 Glasgow Road, Denny                                | FK6 5DJ  | Gulf          | 7am - 10pm                                  |          |
| Aitkenhead Road Filling Station | 505 Aikenhead Road, Glasgow                           | G42 0PN  | Gulf          | 24hr                                        |          |
| Croftfoot Filling Station       | 556 Castlemilk Road, Croftfoot                        | G44 5LZ  | Gulf          | 6.30am - 10pm                               |          |
| Lowmoss                         | Kirkintilloch Road, Bishopbriggs                      | G64 2HS  | Gulf          | 24hr                                        |          |
| Kirkie Filling Station          | 80 Waterside Road, Kirkintilloch                      | G66 3HG  | Gulf          | 6am - 12am (Mon-Thur)<br>24hr (Fri-Sun)     |          |
| Cumbernauld Fuel Express        | Cumbernauld Retail Park, Eastfield Road               | G68 9FW  | Gulf          | 24hr                                        |          |
| Cambuslang Filling Station      | 144 Hamilton Road, Cambuslang                         | G72 7PD  | Gulf          | 24hr                                        |          |
| Arrocahar Fuel Express          | Main Street, Arrochar                                 | G83 7AJ  | Gulf          | 24hr                                        |          |
| Mitcheldean Fuel Express        | Mitcheldean Garage, New Road                          | GL17 0BX | Gulf          | 24hr                                        |          |
| Newent Fuel Express             | Gloucester Road, Newent                               | GL18 1HP | Gulf          | 24hr                                        |          |
| Winchcombe Fuel Express         | Broadway Road, Winchcombe                             | GL54 5NT | Gulf          | 24hr                                        |          |
| Quarry Service Station          | Bourton-on-the-Hill, Moreton-in-Marsh, Moreton        | GL56 9AJ | Gulf          | 24hr                                        |          |
| Hull Northpoint Fuel<br>Express | North Point Shopping Centre, Hull                     | HU7 4EE  | Gulf          | 24hr                                        |          |
| *COMING SOON* Felixstowe        | Port of Felixstowe, Dock Road, Felixstowe             | IP11 3QW | Certas Energy | 24hr                                        | ✓        |
| Framlingham Fuel Express        | Saxmundham Road, Framlingham                          | IP13 9DB | Gulf          | 24hr                                        |          |
| Nairn Filling Station           | Inverness Road, Nairn                                 | IV12 4SG | Gulf          | 6am - 10pm (Mon-Sat)<br>7am - 9pm (Sun)     |          |
| Castle Bay Filling Station      | 33-35 Irvine Road, Largs                              | KA30 8HS | Gulf          | 24hr                                        |          |
| Brora Fuel Express              | Victoria Road, Brora                                  | KW9 6LN  | Gulf          | 24hr                                        |          |
| Pittenweem Fuel Express         | James Street, Pittenweem                              | KY10 2QN | Gulf          | 24hr                                        |          |
| Rosyth                          | Primrose Lane, B980 - Rosyth, Dunfermline             | KY11 2XW | Gulf          | 24hr                                        |          |
| Liverpool                       | Port Of Liverpool, Liverpool                          | L21 1LA  | Certas Energy | 24hr                                        | ✓        |
| Canal Head Service Station      | Oubas Hill, Ulverston                                 | LA12 7LY | Gulf          | 6am - 10pm (Mon-Fri)<br>6am - 9pm (Sat-Sun) |          |
| Brecon                          | West End Service Station, Church Street               | LD3 8BY  | Gulf          | 7am - 10pm                                  |          |
| Broughton Astley Fuel Express   | 34 Main Street, Broughton Astley                      | LE9 6RD  | Gulf          | 24hr                                        |          |
| Wrexham                         | Bryn Lane, Wrexham                                    | LL13 9UT | Certas Energy | 24hr                                        | ✓        |
| Penrhyn Beach Fuel<br>Express   | Glan-Y-Mor Road, Penrhyn Bay                          | LL30 3NL | Gulf          | 24hr                                        |          |
| Trafford Park, Manchester       | Bailey Road, Trafford Park                            | M17 1SA  | Certas Energy | 24hr                                        | ✓        |
| Lanark Fuel Express             | West Port, Lanark                                     | ML11 9HE | Gulf          | 24hr                                        |          |
| Coatbridge                      | 331 Bank Street, Coatbridge                           | ML5 1EJ  | Gulf          | 24hr                                        |          |
| Darras Hall Fuel Express        | 37 Broadway, Ponteland                                | NE20 9PW | Gulf          | 24hr                                        |          |
| Ridgeway                        | 393 King George Road, South Shields,<br>Tyne and Wear | NE34 8AQ | Gulf          | 24hr                                        |          |
| Longmoor Road Service Station   | 47 Longmoor Road, Long Eaton                          | NG10 4FN | Gulf          | 7am - 8pm                                   |          |

| Location                            | Address Details                                         | Postcode | Brand         | Opening Times                                              | HGV Lane |
|-------------------------------------|---------------------------------------------------------|----------|---------------|------------------------------------------------------------|----------|
| Newark                              | Newark Lorry Park, Newark                               | NG24 1BL | Certas Energy | 24hr                                                       | ✓        |
| Newark Fuel Express                 | Ossington Way, Newark                                   | NG24 1FF | Gulf          | 24hr                                                       |          |
| Great Ponton (A1) Fuel Express      | Great North Road, Great Ponton                          | NG33 5DW | Gulf          | 24hr                                                       | ✓        |
| Northampton                         | Lodge Way, Lodge Farm Industrial Estate                 | NN5 7US  | Certas Energy | 24hr                                                       | ✓        |
| Northampton (M1)                    | Red Lion Truckstop, Northampton                         | NN7 4DE  | Certas Energy | 24hr                                                       | ✓        |
| Tredeger                            | Shirhowy Bridge, Dukes Town                             | NP22 4XL | Gulf          | 24hr                                                       | ✓        |
| Ebbw Vale                           | Bypass Road, Ebbw Vale                                  | NP23 8UW | Gulf          | 24hr                                                       |          |
| Caldicot Fuel Express               | 37-43 Newport Rd, Caldicot                              | NP26 4XB | Gulf          | 24hr                                                       |          |
| Albion Road Service Station         | Nicholas Street                                         | NP4 6LN  | Gulf          | 6am - 10pm                                                 |          |
| Wells-Next-The-Sea                  | Polka Dot Road, Wells-Next-The Sea                      | NR23 1JG | Gulf          | 24hr                                                       |          |
| Wemyss Bay Fuel Express             | Shore Road, Wemyss Bay                                  | PA18 6AR | Gulf          | 24hr                                                       |          |
| Oban Service Station                | Glengallon Road, Oban                                   | PA34 4HG | Certas Energy | 7am - 5pm                                                  | ✓        |
| Alconbury Services                  | Home Farm Drive, Huntingdon, Alconbury                  | PE28 4WD | Certas Energy | 24hr                                                       | ✓        |
| Sawtry                              | Great North Road, A1 (M), Sawtry                        | PE28 5XP | Certas Energy | 24hr                                                       | ✓        |
| Blair Atholl Fuel Express           | Bridge Of Tilt, Blair Atholl                            | PH18 5SX | Gulf          | 24hr                                                       |          |
| Crieff Service Station              | Muthill Road, Crieff                                    | PH7 4DH  | Certas Energy | 7am - 5pm                                                  | ✓        |
| A390 Fuel Express                   | Southover, St Ann's Chapel, Cornwall                    | PL18 9HP | Gulf          | 24hr                                                       |          |
| Portsmouth                          | Corralls (Portsmouth), Rudmore Road                     | PO2 8DR  | Certas Energy | 24hr                                                       | ✓        |
| Millbrookway Service Station        | Millbrook Way, Penwortham                               | PR1 OXW  | Gulf          | 6am - 10pm (Mon-Sat)<br>6am - 9pm (Sun)                    |          |
| West Thurrock                       | Silwood Riverside Estate, Oliver Close                  | RM20 3EE | Certas Energy | 24hr                                                       | ✓        |
| Square & Compass Filling<br>Station | Haverfordwest, Dyfed                                    | SA62 5JJ | Gulf          | 6am - 9pm                                                  |          |
| Letterston Filling Station          | Haverfordwest Road, Letterston                          | SA62 5UA | Gulf          | 6am - 9pm                                                  | ✓        |
| Southampton                         | Port Of Southampton, Gate 20, Western Way               | SO15 1HE | Certas Energy | 24hr                                                       | ✓        |
| Stoke-On-Trent                      | Jamage Industrial Estate, Pit Lane                      | ST7 1XW  | Certas Energy | 24hr                                                       | ✓        |
| Newcastleton Fuel Express           | Newcastleton, Scottish Borders                          | TD9 0RS  | Gulf          | 7am - 7pm                                                  |          |
| Bradbury                            | A689, Stockton-on-Tees                                  | TS21 2ES | Gulf          | 24hr                                                       | ✓        |
| Harefield Oil Terminal              | Harville Road, Harefield                                | UB9 6JL  | Certas Energy | 5am - 5pm                                                  | ✓        |
| Bransford Fuel Express              | Bransford, Worcester                                    | WR6 5JB  | Gulf          | 24hr                                                       |          |
| Cannock                             | Roadking Hollies Truckstop, Watling St (A5),<br>Cannock | WS11 1SB | Certas Energy | 24hr                                                       | ✓        |
| A5 Fuel Express                     | A5 Services, Lime Lane                                  | WS3 5AS  | Gulf          | 24hr                                                       | ✓        |
| Leask Filling Station               | Main Road, Cunningsburgh                                | ZE2 9HB  | Gulf          | 8am - 9pm (Mon-Fri)<br>8am - 7pm (Sat)<br>10am - 7pm (Sun) |          |