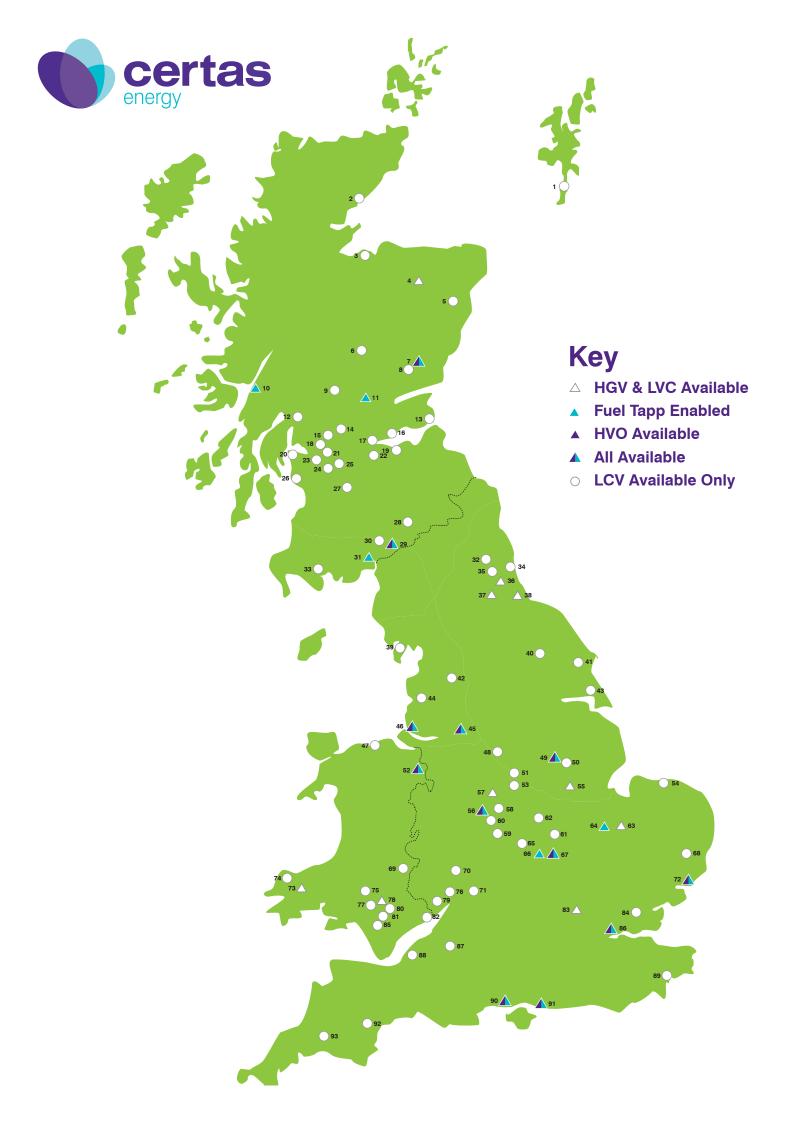

| Site<br>Number | Location                           | Address                                     | Postcode | Opening Times                                                | HGV<br>Lane | AdBlue | HVO<br>Available | Fuel Tapp<br>Enabled |
|----------------|------------------------------------|---------------------------------------------|----------|--------------------------------------------------------------|-------------|--------|------------------|----------------------|
| 1              | Leask Filling<br>Station           | Main Road, Cunningsburgh                    | ZE2 9HB  | 8am - 9pm (Mon-Fri)<br>8am - 7pm (Sat)<br>10am - 7pm (Sun    |             |        |                  |                      |
| 2              | Brora Fuel Express                 | Victoria Road, Brora                        | KW9 6LN  | 24hr                                                         |             |        |                  |                      |
| 3              | Nairn Filling Station              | Inverness Road, Nairn                       | IV12 4SG | 6am - 10pm (Mon-Sat)<br>7am - 9pm (Sun)                      |             |        |                  |                      |
| 4              | Strathbogie Filling<br>Station     | Aberdeen Road (A96), Battlehill, Huntly     | AB54 6JD | 5am - 10pm (Mon-Fri)<br>6am - 10pm (Sat)<br>7am - 10pm (Sun) | J.          |        |                  |                      |
| 5              | Aberdeen Airport                   | Argyll Road, Aberdeen Airport               | AB21 0LU | 7am - 10pm (Mon-Fri)<br>8am - 8pm (Sat-Sun)                  |             |        |                  |                      |
| 6              | Blair Atholl Fuel<br>Express       | Bridge Of Tilt, Blair Atholl                | PH18 5SX | 24 Hours                                                     |             |        |                  |                      |
| 7              | Forfar Service<br>Station          | Orchardbank Industrial Estate, Forfar, Fife | DD8 1TD  | 7am - 5pm<br>(Mon-Fri only)                                  | 1           |        | ✓                | ✓                    |
| 8              | Forfar Filling<br>Station          | Academy Street, Forfar                      | DD8 2XF  | 6am - 10pm (Mon-Fri)<br>8am - 10pm (Sat-Sun)                 |             |        |                  |                      |
| 9              | Lix Toll Fuel<br>Express           | Killin, Perthshire                          | FK21 8RB | 24 Hours                                                     |             |        |                  |                      |
| 10             | Oban Service<br>Station            | Glengallon Road, Oban                       | PA34 4HG | 7am - 5pm<br>(Mon-Fri only)                                  | 1           |        |                  | 1                    |
| 11             | Crieff Service<br>Station          | Muthill Road, Crieff                        | PH7 4DH  | 7am - 5pm<br>(Mon-Fri only)                                  | 1           |        |                  | 1                    |
| 12             | Arrocahar Fuel<br>Express          | Main Street, Arrochar                       | G83 7AJ  | 24 Hours                                                     |             |        |                  |                      |
| 13             | Pittenweem Fuel<br>Express         | James Street, Pittenweem                    | KY10 2QN | 24 Hours                                                     |             |        |                  |                      |
| 14             | Cumbernauld Fuel<br>Express        | Cumbernauld Retail Park, Eastfield Road     | G68 9FW  | 24 Hours                                                     |             |        |                  |                      |
| 15             | Kirkie Filling<br>Station          | 80 Waterside Road, Kirkintilloch            | G66 3HG  | 6am - 12am (Mon-Thur)<br>24hr (Fri-Sun)                      |             |        |                  |                      |
| 16             | Rosyth                             | Primrose Lane, B980 - Rosyth, Dunfermline   | KY11 2XW | 24 Hours                                                     |             |        |                  |                      |
| 17             | Carronvale Filling<br>Station      | High Street, Larbert                        | FK5 4PX  | 6am - 11.30pm (Mon-Fri)<br>24hr (Sat-Sun)                    |             |        |                  |                      |
| 18             | Lowmoss                            | Kirkintilloch Road, Bishopbriggs            | G64 2HS  | 24 Hours                                                     |             |        |                  |                      |
| 19             | Liberton Garage                    | 105 Liberton Gardens, Edinburgh             | EH16 6ND | 24 Hours                                                     |             |        |                  |                      |
| 20             | Wemyss Bay Fuel<br>Express         | Shore Road, Wemyss Bay                      | PA18 6AR | 24 Hours                                                     |             |        |                  |                      |
| 21             | Coatbridge                         | 331 Bank Street, Coatbridge                 | ML5 1EJ  | 24 Hours                                                     |             |        |                  |                      |
| 22             | Haughs Filling<br>Station          | 46 Glasgow Road, Denny                      | FK6 5DJ  | 7am - 10pm                                                   |             |        |                  |                      |
| 23             | Aitkenhead Road<br>Filling Station | 505 Aikenhead Road, Glasgow                 | G42 0PN  | 24 Hours                                                     |             |        |                  |                      |

Apply for a Certas Energy fuel card to take advantage of discounts on diesel, HVO and fixed prices on AdBlue® at these locations

| Site<br>Number | Location                             | Address                                              | Postcode | Opening Times                               | HGV<br>Lane | AdBlue | HVO<br>Available | Fuel Tapp<br>Enabled |
|----------------|--------------------------------------|------------------------------------------------------|----------|---------------------------------------------|-------------|--------|------------------|----------------------|
| 24             | Croftfoot Filling<br>Station         | 556 Castlemilk Road, Croftfoot                       | G44 5LZ  | 6.30am - 10pm                               |             |        |                  |                      |
| 25             | Cambuslang Filling<br>Station        | 144 Hamilton Road, Cambuslang                        | G72 7PD  | 24 Hours                                    |             |        |                  |                      |
| 26             | Castle Bay Filling<br>Station        | 33-35 Irvine Road, Largs                             | KA30 8HS | 24 Hours                                    |             |        |                  |                      |
| 27             | Lanark Fuel<br>Express               | West Port, Lanark                                    | ML11 9HE | 24 Hours                                    |             |        |                  |                      |
| 28             | Newcastleton Fuel<br>Express         | Newcastleton, Scottish Borders                       | TD9 0RS  | 7am - 7pm                                   |             |        |                  |                      |
| 29             | Ecclefechan                          | The Fechan Truckstop, Ecclefechan                    | DG11 3JD | 24 Hours                                    | 1           | 1      | 1                | 1                    |
| 30             | Lockerbie Fuel<br>Express (Townhead) | 5 Townhead Street, Lockerbie                         | DG11 2AG | 24 Hours                                    |             |        |                  |                      |
| 31             | Dumfries                             | Garroch Business Park, Dumfries                      | DG2 8PN  | 7am - 5pm (Mon-Fri only)                    | 1           |        |                  | 1                    |
| 32             | Darras Hall Fuel<br>Express          | 37 Broadway, Ponteland                               | NE20 9PW | 24 Hours                                    |             |        |                  |                      |
| 33             | Creebridge Service<br>Station        | Creebridge, Newton Stewart                           | DG8 6NP  | 8am - 10pm                                  |             |        |                  |                      |
| 34             | Ridgeway                             | 393 King George Road, South Shields,<br>Tyne and Wea | NE34 8AQ | 24 Hours                                    |             |        |                  |                      |
| 35             | Bridge End                           | Bridge Street, Houden-le-Wear, Crook                 | DL15 8ES | 7am - 10pm                                  |             |        |                  |                      |
| 36             | Coundon Gate                         | Parkhead Road, New Coundon, Bishops<br>Auckland      | DL14 8QE | 24 Hours                                    | 1           |        |                  |                      |
| 37             | Fir Tree                             | Witton Road, Crook, County Durham                    | DL15 8EA | 7am - 8pm                                   | 1           |        |                  |                      |
| 38             | Bradbury                             | A689, Stockton-on-Tees                               | TS21 2ES | 24 Hours                                    | 1           | 1      |                  |                      |
| 39             | Canal Head<br>Service Station        | Oubas Hill, Ulverston                                | LA12 7LY | 6am - 10pm (Mon-Fri)<br>6am - 9pm (Sat-Sun) |             |        |                  |                      |
| 40             | Witton Gilbert                       | Kaysburn, Witton Gilbert, County Durham              | DH7 6TJ  | 24 Hours                                    |             |        |                  |                      |
| 41             | West Rainton                         | Bells Hill, West Rainton, County Durham              | DH4 6RG  | 24 Hours                                    |             |        |                  |                      |
| 42             | Chatburn Fuel<br>Express             | Clitheroe Road, Chatburn                             | BB7 4JY  | 24 Hours                                    |             |        |                  |                      |
| 43             | Hull Northpoint<br>Fuel Express      | North Point Shopping Centre, Hull                    | HU7 4EE  | 24 Hours                                    |             |        |                  |                      |
| 44             | Millbrookway<br>Service Station      | Millbrook Way, Penwortham                            | PR1 OXW  | 6am - 10pm (Mon-Sat)<br>6am - 9pm (Sun)     |             |        |                  |                      |
| 45             | Trafford Park,<br>Manchester         | Bailey Road, Trafford Park                           | M17 1SA  | 24 Hours                                    | 1           | 1      | ✓                | 1                    |
| 46             | Liverpool                            | Port Of Liverpool, Liverpool                         | L21 1LA  | 24 Hours                                    | 1           | 1      | 1                | 1                    |
| 47             | Penrhyn Beach<br>Fuel Express        | Glan-Y-Mor Road, Penrhyn Bay                         | LL30 3NL | 24 Hours                                    |             |        |                  |                      |

Apply for a Certas Energy fuel card to take advantage of discounts on diesel, HVO and fixed prices on AdBlue® at these locations

| Site<br>Number | Location                          | Address                                           | Postcode | Opening Times | HGV<br>Lane | AdBlue | HVO<br>Available | Fuel Tapp<br>Enabled |
|----------------|-----------------------------------|---------------------------------------------------|----------|---------------|-------------|--------|------------------|----------------------|
| 48             | Matlock Fuel<br>Express           | Derby Road, Cromford                              | DE4 3RN  | 24 Hours      |             |        |                  |                      |
| 49             | Newark                            | Newark Lorry Park, Newark                         | NG24 1BL | 24 Hours      | 1           | 1      | 1                | 1                    |
| 50             | Newark Fuel<br>Express            | Ossington Way, Newark                             | NG24 1FF | 24 Hours      |             |        |                  |                      |
| 51             | Etwall Fuel Express               | Etwall Road, Grassy Lane                          | DE3 0DN  | 24 Hours      |             | 1      |                  |                      |
| 52             | Wrexham                           | Bryn Lane, Wrexham                                | LL13 9UT | 24 Hours      | 1           | 1      | 1                | 1                    |
| 53             | Longmoor Road<br>Service Station  | 47 Longmoor Road, Long Eaton                      | NG10 4FN | 7am - 8pm     |             |        |                  |                      |
| 54             | Wells-Next-The-Sea                | Polka Dot Road, Wells-Next-The Sea                | NR23 1JG | 24 Hours      |             |        |                  |                      |
| 55             | Great Ponton (A1)<br>Fuel Express | Great North Road, Great Ponton                    | NG33 5DW | 24 Hours      | 1           |        |                  |                      |
| 56             | Cannock                           | The Hollies, TheStop Watling St (A5),<br>Cannock  | WS11 1SB | 24 Hours      | 1           | 1      | 1                | 1                    |
| 57             | A5 Fuel Express                   | A5 Services, Lime Lane                            | WS3 5AS  | 24 Hours      | 1           |        |                  |                      |
| 58             | Vauxhall Road Fuel<br>Express     | 37 Vauxhall Road, Nechells Road                   | B7 4HU   | 24 Hours      |             |        |                  |                      |
| 59             | Watery Lane Fuel<br>Express       | 73 Watery Lane, Middleway                         | B9 4HN   | 24 Hours      |             |        |                  |                      |
| 60             | Coleshill Fuel<br>Express         | High Street, Coleshill                            | B46 3AG  | 24 Hours      |             |        |                  |                      |
| 61             | A45 Fuel Express                  | Dunchurch, Rye Hill                               | CV5 9QT  | 24 Hours      |             |        |                  |                      |
| 62             | Broughton Astley<br>Fuel Express  | 34 Main Street, Broughton Astley                  | LE9 6RD  | 24 Hours      |             |        |                  |                      |
| 63             | Sawtry                            | Great North Road, A1 (M), Sawtry                  | PE28 5XP | 24 Hours      | 1           |        |                  |                      |
| 64             | Alconbury Services                | Home Farm Drive, Huntingdon, Alconbury            | PE28 4WD | 24 Hours      | 1           | 1      |                  | 1                    |
| 65             | Fosse Fuel<br>Express             | Fosse Way, Harbury                                | CV33 9JW | 24 Hours      |             |        |                  |                      |
| 66             | Northampton                       | Lodge Way, Lodge Farm Industrial Estate           | NN5 7US  | 24 Hours      | 1           | 1      |                  | 1                    |
| 67             | Northampton (M1)                  | Red Lion Truckstop, Northampton                   | NN7 4DE  | 24 Hours      | 1           | 1      | 1                | 1                    |
| 68             | Framlingham Fuel<br>Express       | Saxmundham Road, Framlingham                      | IP13 9DB | 24 Hours      |             |        |                  |                      |
| 69             | Bransford Fuel<br>Express         | Bransford, Worcester                              | WR6 5JB  | 24 Hours      |             |        |                  |                      |
| 70             | Quarry Service<br>Station         | Bourton-on-the-Hill, Moreton-in-Marsh,<br>Moreton | GL56 9AJ | 24 Hours      |             |        |                  |                      |
| 71             | Winchcombe Fuel<br>Express        | Broadway Road, Winchcombe                         | GL54 5NT | 24 Hours      |             |        |                  |                      |
| 72             | Felixstowe                        | Port of Felixstowe, Dock Road, Felixstowe         | IP11 3QW | 24 Hours      | 1           | 1      | 1                | 1                    |

Apply for a Certas Energy fuel card to take advantage of discounts on diesel, HVO and fixed prices on AdBlue® at these locations

| Site<br>Number | Location                            | Address                                      | Postcode | Opening Times | HGV<br>Lane | AdBlue | HVO<br>Available | Fuel Tapp<br>Enabled |
|----------------|-------------------------------------|----------------------------------------------|----------|---------------|-------------|--------|------------------|----------------------|
| 73             | Letterston Filling<br>Station       | Haverfordwest Road, Letterston               | SA62 5UA | 6am - 10pm    | 1           |        |                  |                      |
| 74             | Square & Compass<br>Filling Station | Haverfordwest, Dyfed                         | SA62 5JJ | 6am - 9pm     |             |        |                  |                      |
| 75             | Brecon                              | West End Service Station, Church Street      | LD3 8BY  | 6am - 10pm    |             |        |                  |                      |
| 76             | Newent Fuel<br>Express              | Gloucester Road, Newent                      | GL18 1HP | 24 Hours      |             |        |                  |                      |
| 77             | Ebbw Vale                           | Bypass Road, Ebbw Vale                       | NP23 8UW | 24 Hours      |             |        |                  |                      |
| 78             | Tredeger                            | Shirhowy Bridge, Dukes Town                  | NP22 4XL | 24 Hours      | 1           |        |                  |                      |
| 79             | Mitcheldean Fuel<br>Express         | Mitcheldean Garage, New Road                 | GL17 0BX | 24 Hours      |             |        |                  |                      |
| 80             | Albion Road<br>Service Station      | Nicholas Street                              | NP4 6LN  | 6am - 10pm    |             |        |                  |                      |
| 81             | Treharris                           | Cardiff Road, Treharris                      | CF46 5EY | 6am - 10pm    |             |        |                  |                      |
| 82             | Caldicot Fuel<br>Express            | 37-43 Newport Rd, Caldicot                   | NP26 4XB | 24 Hours      |             |        |                  |                      |
| 83             | Harefield Oil<br>Terminal           | Harville Road, Harefield                     | UB9 6JL  | 5am - 5pm     | 1           |        |                  |                      |
| 84             | Billericay Fuel<br>Express          | South Green, Billericay                      | CM11 2PL | 24 Hours      |             |        |                  |                      |
| 85             | Porth                               | 62 - 66 Mill Street, Tonyrefail, Porth       | CF39 8AF | 6am - 10pm    |             |        |                  |                      |
| 86             | West Thurrock                       | Silwood Riverside Estate, Oliver Close       | RM20 3EE | 24 Hours      | 1           | 1      | 1                | 1                    |
| 87             | Newbridge Fuel<br>Express           | Newbridge Road, Bath                         | BA1 3HW  | 24 Hours      |             |        |                  |                      |
| 88             | Bristol Airport Fuel<br>Express     | Bridgwater Road, Barrow Furney               | BS48 3SQ | 7am - 11pm    |             |        |                  |                      |
| 89             | Hawkinge Fuel<br>Express            | 102 – 104 Canterbury Road, Hawkinge          | CT18 7BN | 7am - 11pm    |             |        |                  |                      |
| 90             | Southampton                         | Port Of Southampton, Gate 20, Western<br>Way | SO15 1HE | 24 Hours      | 1           | 1      | 1                | 1                    |
| 91             | Portsmouth                          | Corralls (Portsmouth), Rudmore Road          | PO2 8DR  | 24 Hours      | 1           | 1      | 1                | 1                    |
| 92             | Cullompton Fuel<br>Express          | Exeter Road, Cullompton                      | EX15 1DT | 24 Hours      |             |        |                  |                      |
| 93             | A390 Fuel Express                   | Southover, St Ann's Chapel, Cornwall         | PL18 9HP | 24 Hours      |             |        |                  |                      |