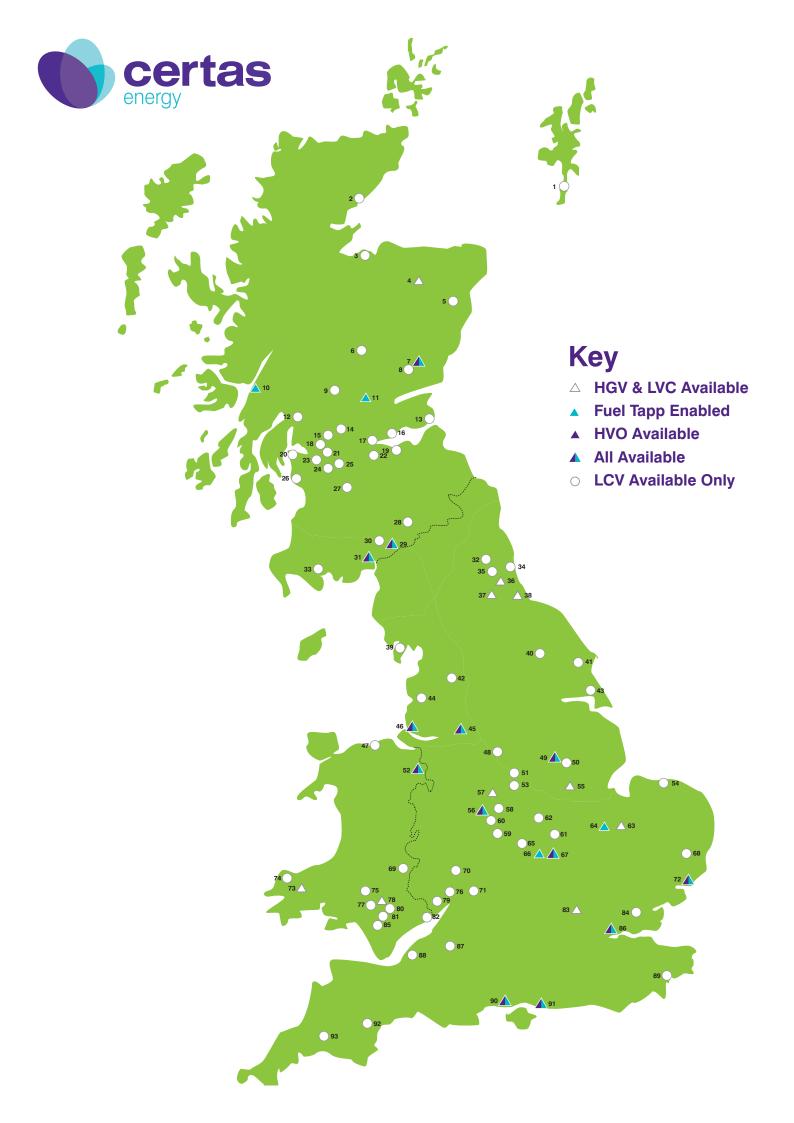

| Site<br>Number | Location                           | Address                                     | Postcode | Opening Times                                                | HGV<br>Lane | AdBlue | HVO<br>Available | Fuel Tapp<br>Enabled |
|----------------|------------------------------------|---------------------------------------------|----------|--------------------------------------------------------------|-------------|--------|------------------|----------------------|
| 1              | Leask Filling<br>Station           | Main Road, Cunningsburgh                    | ZE2 9HB  | 8am - 9pm (Mon-Fri)<br>8am - 7pm (Sat)<br>10am - 7pm (Sun    |             |        |                  |                      |
| 2              | Brora Fuel Express                 | Victoria Road, Brora                        | KW9 6LN  | 24hr                                                         |             |        |                  |                      |
| 3              | Nairn Filling Station              | Inverness Road, Nairn                       | IV12 4SG | 6am - 10pm (Mon-Sat)<br>7am - 9pm (Sun)                      |             |        |                  |                      |
| 4              | Strathbogie Filling<br>Station     | Aberdeen Road (A96), Battlehill, Huntly     | AB54 6JD | 5am - 10pm (Mon-Fri)<br>6am - 10pm (Sat)<br>7am - 10pm (Sun) | 1           |        |                  |                      |
| 5              | Aberdeen Airport                   | Argyll Road, Aberdeen Airport               | AB21 0LU | 7am - 10pm (Mon-Fri)<br>8am - 8pm (Sat-Sun)                  |             |        |                  |                      |
| 6              | Blair Atholl Fuel<br>Express       | Bridge Of Tilt, Blair Atholl                | PH18 5SX | 24 Hours                                                     |             |        |                  |                      |
| 7              | Forfar Service<br>Station          | Orchardbank Industrial Estate, Forfar, Fife | DD8 1TD  | 7am - 5pm<br>(Mon-Fri only)                                  | 1           |        | ✓                | ✓                    |
| 8              | Forfar Filling<br>Station          | Academy Street, Forfar                      | DD8 2XF  | 6am - 10pm (Mon-Fri)<br>8am - 10pm (Sat-Sun)                 |             |        |                  |                      |
| 9              | Lix Toll Fuel<br>Express           | Killin, Perthshire                          | FK21 8RB | 24 Hours                                                     |             |        |                  |                      |
| 10             | Oban Service<br>Station            | Glengallon Road, Oban                       | PA34 4HG | 7am - 5pm<br>(Mon-Fri only)                                  | 1           |        |                  | 1                    |
| 11             | Crieff Service<br>Station          | Muthill Road, Crieff                        | PH7 4DH  | 7am - 5pm<br>(Mon-Fri only)                                  | 1           |        |                  | 1                    |
| 12             | Arrocahar Fuel<br>Express          | Main Street, Arrochar                       | G83 7AJ  | 24 Hours                                                     |             |        |                  |                      |
| 13             | Pittenweem Fuel<br>Express         | James Street, Pittenweem                    | KY10 2QN | 24 Hours                                                     |             |        |                  |                      |
| 14             | Cumbernauld Fuel<br>Express        | Cumbernauld Retail Park, Eastfield Road     | G68 9FW  | 24 Hours                                                     |             |        |                  |                      |
| 15             | Kirkie Filling<br>Station          | 80 Waterside Road, Kirkintilloch            | G66 3HG  | 6am - 12am (Mon-Thur)<br>24hr (Fri-Sun)                      |             |        |                  |                      |
| 16             | Rosyth                             | Primrose Lane, B980 - Rosyth, Dunfermline   | KY11 2XW | 24 Hours                                                     |             |        |                  |                      |
| 17             | Carronvale Filling<br>Station      | High Street, Larbert                        | FK5 4PX  | 6am - 11.30pm (Mon-Fri)<br>24hr (Sat-Sun)                    |             |        |                  |                      |
| 18             | Lowmoss                            | Kirkintilloch Road, Bishopbriggs            | G64 2HS  | 24 Hours                                                     |             |        |                  |                      |
| 19             | Liberton Garage                    | 105 Liberton Gardens, Edinburgh             | EH16 6ND | 24 Hours                                                     |             |        |                  |                      |
| 20             | Wemyss Bay Fuel<br>Express         | Shore Road, Wemyss Bay                      | PA18 6AR | 24 Hours                                                     |             |        |                  |                      |
| 21             | Coatbridge                         | 331 Bank Street, Coatbridge                 | ML5 1EJ  | 24 Hours                                                     |             |        |                  |                      |
| 22             | Haughs Filling<br>Station          | 46 Glasgow Road, Denny                      | FK6 5DJ  | 7am - 10pm                                                   |             |        |                  |                      |
| 23             | Aitkenhead Road<br>Filling Station | 505 Aikenhead Road, Glasgow                 | G42 0PN  | 24 Hours                                                     |             |        |                  |                      |

| Site<br>Number | Location                             | Address                                              | Postcode | Opening Times                               | HGV<br>Lane | AdBlue | HVO<br>Available | Fuel Tapp<br>Enabled |
|----------------|--------------------------------------|------------------------------------------------------|----------|---------------------------------------------|-------------|--------|------------------|----------------------|
| 24             | Croftfoot Filling<br>Station         | 556 Castlemilk Road, Croftfoot                       | G44 5LZ  | 6.30am - 10pm                               |             |        |                  |                      |
| 25             | Cambuslang Filling<br>Station        | 144 Hamilton Road, Cambuslang                        | G72 7PD  | 24 Hours                                    |             |        |                  |                      |
| 26             | Castle Bay Filling<br>Station        | 33-35 Irvine Road, Largs                             | KA30 8HS | 24 Hours                                    |             |        |                  |                      |
| 27             | Lanark Fuel<br>Express               | West Port, Lanark                                    | ML11 9HE | 24 Hours                                    |             |        |                  |                      |
| 28             | Newcastleton Fuel<br>Express         | Newcastleton, Scottish Borders                       | TD9 0RS  | 7am - 7pm                                   |             |        |                  |                      |
| 29             | Ecclefechan                          | The Fechan Truckstop, Ecclefechan                    | DG11 3JD | 24 Hours                                    | 1           | 1      | 1                | 1                    |
| 30             | Lockerbie Fuel<br>Express (Townhead) | 5 Townhead Street, Lockerbie                         | DG11 2AG | 24 Hours                                    |             |        |                  |                      |
| 31             | Dumfries                             | Garroch Business Park, Dumfries                      | DG2 8PN  | 7am - 5pm (Mon-Fri only)                    | 1           |        | 1                | ✓                    |
| 32             | Darras Hall Fuel<br>Express          | 37 Broadway, Ponteland                               | NE20 9PW | 24 Hours                                    |             |        |                  |                      |
| 33             | Creebridge Service<br>Station        | Creebridge, Newton Stewart                           | DG8 6NP  | 8am - 10pm                                  |             |        |                  |                      |
| 34             | Ridgeway                             | 393 King George Road, South Shields,<br>Tyne and Wea | NE34 8AQ | 24 Hours                                    |             |        |                  |                      |
| 35             | Bridge End                           | Bridge Street, Houden-le-Wear, Crook                 | DL15 8ES | 7am - 10pm                                  |             |        |                  |                      |
| 36             | Coundon Gate                         | Parkhead Road, New Coundon, Bishops<br>Auckland      | DL14 8QE | 24 Hours                                    | 1           |        |                  |                      |
| 37             | Fir Tree                             | Witton Road, Crook, County Durham                    | DL15 8EA | 7am - 8pm                                   | 1           |        |                  |                      |
| 38             | Bradbury                             | A689, Stockton-on-Tees                               | TS21 2ES | 24 Hours                                    | 1           | 1      |                  |                      |
| 39             | Canal Head<br>Service Station        | Oubas Hill, Ulverston                                | LA12 7LY | 6am - 10pm (Mon-Fri)<br>6am - 9pm (Sat-Sun) |             |        |                  |                      |
| 40             | Witton Gilbert                       | Kaysburn, Witton Gilbert, County Durham              | DH7 6TJ  | 24 Hours                                    |             |        |                  |                      |
| 41             | West Rainton                         | Bells Hill, West Rainton, County Durham              | DH4 6RG  | 24 Hours                                    |             |        |                  |                      |
| 42             | Chatburn Fuel<br>Express             | Clitheroe Road, Chatburn                             | BB7 4JY  | 24 Hours                                    |             |        |                  |                      |
| 43             | Hull Northpoint<br>Fuel Express      | North Point Shopping Centre, Hull                    | HU7 4EE  | 24 Hours                                    |             |        |                  |                      |
| 44             | Millbrookway<br>Service Station      | Millbrook Way, Penwortham                            | PR1 OXW  | 6am - 10pm (Mon-Sat)<br>6am - 9pm (Sun)     |             |        |                  |                      |
| 45             | Trafford Park,<br>Manchester         | Bailey Road, Trafford Park                           | M17 1SA  | 24 Hours                                    | 1           | 1      | 1                | ✓                    |
| 46             | Liverpool                            | Port Of Liverpool, Liverpool                         | L21 1LA  | 24 Hours                                    | 1           | 1      | 1                | 1                    |
| 47             | Penrhyn Beach<br>Fuel Express        | Glan-Y-Mor Road, Penrhyn Bay                         | LL30 3NL | 24 Hours                                    |             |        |                  |                      |

| Site<br>Number | Location                          | Address                                           | Postcode | Opening Times | HGV<br>Lane | AdBlue | HVO<br>Available | Fuel Tapp<br>Enabled |
|----------------|-----------------------------------|---------------------------------------------------|----------|---------------|-------------|--------|------------------|----------------------|
| 48             | Matlock Fuel<br>Express           | Derby Road, Cromford                              | DE4 3RN  | 24 Hours      |             |        |                  |                      |
| 49             | Newark                            | Newark Lorry Park, Newark                         | NG24 1BL | 24 Hours      | 1           | 1      | 1                | 1                    |
| 50             | Newark Fuel<br>Express            | Ossington Way, Newark                             | NG24 1FF | 24 Hours      |             |        |                  |                      |
| 51             | Etwall Fuel Express               | Etwall Road, Grassy Lane                          | DE3 0DN  | 24 Hours      |             | 1      |                  |                      |
| 52             | Wrexham                           | Bryn Lane, Wrexham                                | LL13 9UT | 24 Hours      | 1           | 1      | 1                | 1                    |
| 53             | Longmoor Road<br>Service Station  | 47 Longmoor Road, Long Eaton                      | NG10 4FN | 7am - 8pm     |             |        |                  |                      |
| 54             | Wells-Next-The-Sea                | Polka Dot Road, Wells-Next-The Sea                | NR23 1JG | 24 Hours      |             |        |                  |                      |
| 55             | Great Ponton (A1)<br>Fuel Express | Great North Road, Great Ponton                    | NG33 5DW | 24 Hours      | 1           |        |                  |                      |
| 56             | Cannock                           | The Hollies, TheStop Watling St (A5),<br>Cannock  | WS11 1SB | 24 Hours      | 1           | 1      | V                | 1                    |
| 57             | A5 Fuel Express                   | A5 Services, Lime Lane                            | WS3 5AS  | 24 Hours      | 1           |        |                  |                      |
| 58             | Vauxhall Road Fuel<br>Express     | 37 Vauxhall Road, Nechells Road                   | B7 4HU   | 24 Hours      |             |        |                  |                      |
| 59             | Watery Lane Fuel<br>Express       | 73 Watery Lane, Middleway                         | B9 4HN   | 24 Hours      |             |        |                  |                      |
| 60             | Coleshill Fuel<br>Express         | High Street, Coleshill                            | B46 3AG  | 24 Hours      |             |        |                  |                      |
| 61             | A45 Fuel Express                  | Dunchurch, Rye Hill                               | CV5 9QT  | 24 Hours      |             |        |                  |                      |
| 62             | Broughton Astley<br>Fuel Express  | 34 Main Street, Broughton Astley                  | LE9 6RD  | 24 Hours      |             |        |                  |                      |
| 63             | Sawtry                            | Great North Road, A1 (M), Sawtry                  | PE28 5XP | 24 Hours      | 1           |        |                  |                      |
| 64             | Alconbury Services                | Home Farm Drive, Huntingdon, Alconbury            | PE28 4WD | 24 Hours      | 1           | 1      |                  | 1                    |
| 65             | Fosse Fuel<br>Express             | Fosse Way, Harbury                                | CV33 9JW | 24 Hours      |             |        |                  |                      |
| 66             | Northampton                       | Lodge Way, Lodge Farm Industrial Estate           | NN5 7US  | 24 Hours      | 1           | 1      |                  | 1                    |
| 67             | Northampton (M1)                  | Red Lion Truckstop, Northampton                   | NN7 4DE  | 24 Hours      | 1           | 1      | 1                | 1                    |
| 68             | Framlingham Fuel<br>Express       | Saxmundham Road, Framlingham                      | IP13 9DB | 24 Hours      |             |        |                  |                      |
| 69             | Bransford Fuel<br>Express         | Bransford, Worcester                              | WR6 5JB  | 24 Hours      |             |        |                  |                      |
| 70             | Quarry Service<br>Station         | Bourton-on-the-Hill, Moreton-in-Marsh,<br>Moreton | GL56 9AJ | 24 Hours      |             |        |                  |                      |
| 71             | Winchcombe Fuel<br>Express        | Broadway Road, Winchcombe                         | GL54 5NT | 24 Hours      |             |        |                  |                      |
| 72             | Felixstowe                        | Port of Felixstowe, Dock Road, Felixstowe         | IP11 3QW | 24 Hours      | 1           | 1      | 1                | ✓                    |

| Site<br>Number | Location                            | Address                                      | Postcode | Opening Times | HGV<br>Lane | AdBlue | HVO<br>Available | Fuel Tapp<br>Enabled |
|----------------|-------------------------------------|----------------------------------------------|----------|---------------|-------------|--------|------------------|----------------------|
| 73             | Letterston Filling<br>Station       | Haverfordwest Road, Letterston               | SA62 5UA | 6am - 10pm    | 1           |        |                  |                      |
| 74             | Square & Compass<br>Filling Station | Haverfordwest, Dyfed                         | SA62 5JJ | 6am - 9pm     |             |        |                  |                      |
| 75             | Brecon                              | West End Service Station, Church Street      | LD3 8BY  | 6am - 10pm    |             |        |                  |                      |
| 76             | Newent Fuel<br>Express              | Gloucester Road, Newent                      | GL18 1HP | 24 Hours      |             |        |                  |                      |
| 77             | Ebbw Vale                           | Bypass Road, Ebbw Vale                       | NP23 8UW | 24 Hours      |             |        |                  |                      |
| 78             | Tredeger                            | Shirhowy Bridge, Dukes Town                  | NP22 4XL | 24 Hours      | 1           |        |                  |                      |
| 79             | Mitcheldean Fuel<br>Express         | Mitcheldean Garage, New Road                 | GL17 0BX | 24 Hours      |             |        |                  |                      |
| 80             | Albion Road<br>Service Station      | Nicholas Street                              | NP4 6LN  | 6am - 10pm    |             |        |                  |                      |
| 81             | Treharris                           | Cardiff Road, Treharris                      | CF46 5EY | 6am - 10pm    |             |        |                  |                      |
| 82             | Caldicot Fuel<br>Express            | 37-43 Newport Rd, Caldicot                   | NP26 4XB | 24 Hours      |             |        |                  |                      |
| 83             | Harefield Oil<br>Terminal           | Harville Road, Harefield                     | UB9 6JL  | 5am - 5pm     | 1           |        |                  |                      |
| 84             | Billericay Fuel<br>Express          | South Green, Billericay                      | CM11 2PL | 24 Hours      |             |        |                  |                      |
| 85             | Porth                               | 62 - 66 Mill Street, Tonyrefail, Porth       | CF39 8AF | 6am - 10pm    |             |        |                  |                      |
| 86             | West Thurrock                       | Silwood Riverside Estate, Oliver Close       | RM20 3EE | 24 Hours      | 1           | 1      | 1                | 1                    |
| 87             | Newbridge Fuel<br>Express           | Newbridge Road, Bath                         | BA1 3HW  | 24 Hours      |             |        |                  |                      |
| 88             | Bristol Airport Fuel<br>Express     | Bridgwater Road, Barrow Furney               | BS48 3SQ | 7am - 11pm    |             |        |                  |                      |
| 89             | Hawkinge Fuel<br>Express            | 102 – 104 Canterbury Road, Hawkinge          | CT18 7BN | 7am - 11pm    |             |        |                  |                      |
| 90             | Southampton                         | Port Of Southampton, Gate 20, Western<br>Way | SO15 1HE | 24 Hours      | J           | s s    | V                | 1                    |
| 91             | Portsmouth                          | Corralls (Portsmouth), Rudmore Road          | PO2 8DR  | 24 Hours      | 1           | 1      | 1                | 1                    |
| 92             | Cullompton Fuel<br>Express          | Exeter Road, Cullompton                      | EX15 1DT | 24 Hours      |             |        |                  |                      |
| 93             | A390 Fuel Express                   | Southover, St Ann's Chapel, Cornwall         | PL18 9HP | 24 Hours      |             |        |                  |                      |