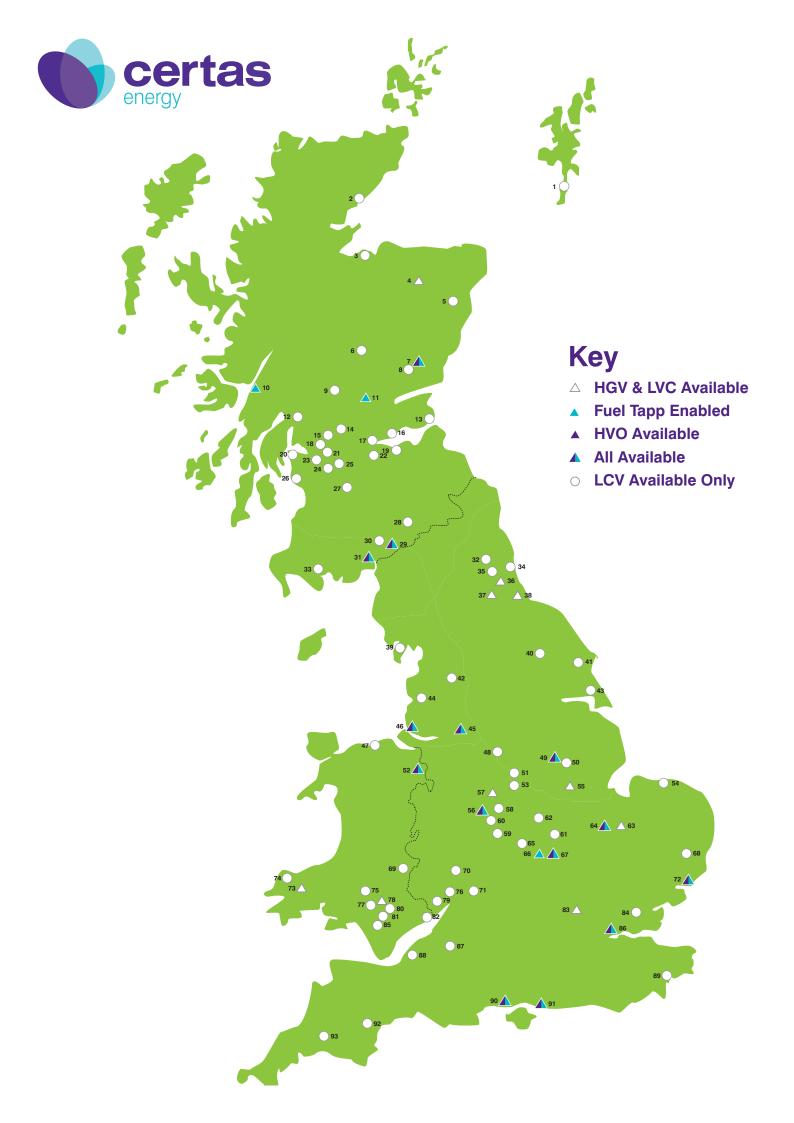

| Site<br>Number | Location                           | Address                                     | Postcode | Opening Times                                                | HGV<br>Lane | AdBlue | HVO<br>Available | Fuel Tapp<br>Enabled |
|----------------|------------------------------------|---------------------------------------------|----------|--------------------------------------------------------------|-------------|--------|------------------|----------------------|
| 1              | Leask Filling<br>Station           | Main Road, Cunningsburgh                    | ZE2 9HB  | 8am - 9pm (Mon-Fri)<br>8am - 7pm (Sat)<br>10am - 7pm (Sun    |             |        |                  |                      |
| 2              | Brora Fuel Express                 | Victoria Road, Brora                        | KW9 6LN  | 24hr                                                         |             |        |                  |                      |
| 3              | Nairn Filling Station              | Inverness Road, Nairn                       | IV12 4SG | 6am - 10pm (Mon-Sat)<br>7am - 9pm (Sun)                      |             |        |                  |                      |
| 4              | Strathbogie Filling<br>Station     | Aberdeen Road (A96), Battlehill, Huntly     | AB54 6JD | 5am - 10pm (Mon-Fri)<br>6am - 10pm (Sat)<br>7am - 10pm (Sun) | J           |        |                  |                      |
| 5              | Aberdeen Airport                   | Argyll Road, Aberdeen Airport               | AB21 0LU | 7am - 10pm (Mon-Fri)<br>8am - 8pm (Sat-Sun)                  |             |        |                  |                      |
| 6              | Blair Atholl Fuel<br>Express       | Bridge Of Tilt, Blair Atholl                | PH18 5SX | 24 Hours                                                     |             |        |                  |                      |
| 7              | Forfar Service<br>Station          | Orchardbank Industrial Estate, Forfar, Fife | DD8 1TD  | 7am - 5pm<br>(Mon-Fri only)                                  | 1           |        | 1                | 1                    |
| 8              | Forfar Filling<br>Station          | Academy Street, Forfar                      | DD8 2XF  | 6am - 10pm (Mon-Fri)<br>8am - 10pm (Sat-Sun)                 |             |        |                  |                      |
| 9              | Lix Toll Fuel<br>Express           | Killin, Perthshire                          | FK21 8RB | 24 Hours                                                     |             |        |                  |                      |
| 10             | Oban Service<br>Station            | Glengallon Road, Oban                       | PA34 4HG | 7am - 5pm<br>(Mon-Fri only)                                  | 1           |        |                  | 1                    |
| -11            | Crieff Service<br>Station          | Muthill Road, Crieff                        | PH7 4DH  | 7am - 5pm<br>(Mon-Fri only)                                  | 1           |        |                  | 1                    |
| 12             | Arrocahar Fuel<br>Express          | Main Street, Arrochar                       | G83 7AJ  | 24 Hours                                                     |             |        |                  |                      |
| 13             | Pittenweem Fuel<br>Express         | James Street, Pittenweem                    | KY10 2QN | 24 Hours                                                     |             |        |                  |                      |
| 14             | Cumbernauld Fuel<br>Express        | Cumbernauld Retail Park, Eastfield Road     | G68 9FW  | 24 Hours                                                     |             |        |                  |                      |
| 15             | Kirkie Filling<br>Station          | 80 Waterside Road, Kirkintilloch            | G66 3HG  | 6am - 12am (Mon-Thur)<br>24hr (Fri-Sun)                      |             |        |                  |                      |
| 16             | Rosyth                             | Primrose Lane, B980 - Rosyth, Dunfermline   | KY11 2XW | 24 Hours                                                     |             |        |                  |                      |
| 17             | Carronvale Filling<br>Station      | High Street, Larbert                        | FK5 4PX  | 6am - 11.30pm (Mon-Fri)<br>24hr (Sat-Sun)                    |             |        |                  |                      |
| 18             | Lowmoss                            | Kirkintilloch Road, Bishopbriggs            | G64 2HS  | 24 Hours                                                     |             |        |                  |                      |
| 19             | Liberton Garage                    | 105 Liberton Gardens, Edinburgh             | EH16 6ND | 24 Hours                                                     |             |        |                  |                      |
| 20             | Wemyss Bay Fuel<br>Express         | Shore Road, Wemyss Bay                      | PA18 6AR | 24 Hours                                                     |             |        |                  |                      |
| 21             | Coatbridge                         | 331 Bank Street, Coatbridge                 | ML5 1EJ  | 24 Hours                                                     |             |        |                  |                      |
| 22             | Haughs Filling<br>Station          | 46 Glasgow Road, Denny                      | FK6 5DJ  | 7am - 10pm                                                   |             |        |                  |                      |
| 23             | Aitkenhead Road<br>Filling Station | 505 Aikenhead Road, Glasgow                 | G42 0PN  | 24 Hours                                                     |             |        |                  |                      |

| Site<br>Number | Location                             | Address                                              | Postcode | Opening Times                               | HGV<br>Lane | AdBlue | HVO<br>Available | Fuel Tapp<br>Enabled |
|----------------|--------------------------------------|------------------------------------------------------|----------|---------------------------------------------|-------------|--------|------------------|----------------------|
| 24             | Croftfoot Filling<br>Station         | 556 Castlemilk Road, Croftfoot                       | G44 5LZ  | 6.30am - 10pm                               |             |        |                  |                      |
| 25             | Cambuslang Filling<br>Station        | 144 Hamilton Road, Cambuslang                        | G72 7PD  | 24 Hours                                    |             |        |                  |                      |
| 26             | Castle Bay Filling<br>Station        | 33-35 Irvine Road, Largs                             | KA30 8HS | 24 Hours                                    |             |        |                  |                      |
| 27             | Lanark Fuel<br>Express               | West Port, Lanark                                    | ML11 9HE | 24 Hours                                    |             |        |                  |                      |
| 28             | Newcastleton Fuel<br>Express         | Newcastleton, Scottish Borders                       | TD9 0RS  | 7am - 7pm                                   |             |        |                  |                      |
| 29             | Ecclefechan                          | The Fechan Truckstop, Ecclefechan                    | DG11 3JD | 24 Hours                                    | 1           | 1      | 1                | 1                    |
| 30             | Lockerbie Fuel<br>Express (Townhead) | 5 Townhead Street, Lockerbie                         | DG11 2AG | 24 Hours                                    |             |        |                  |                      |
| 31             | Dumfries                             | Garroch Business Park, Dumfries                      | DG2 8PN  | 7am - 5pm (Mon-Fri only)                    | 1           |        | 1                | ✓                    |
| 32             | Darras Hall Fuel<br>Express          | 37 Broadway, Ponteland                               | NE20 9PW | 24 Hours                                    |             |        |                  |                      |
| 33             | Creebridge Service<br>Station        | Creebridge, Newton Stewart                           | DG8 6NP  | 8am - 10pm                                  |             |        |                  |                      |
| 34             | Ridgeway                             | 393 King George Road, South Shields,<br>Tyne and Wea | NE34 8AQ | 24 Hours                                    |             |        |                  |                      |
| 35             | Bridge End                           | Bridge Street, Houden-le-Wear, Crook                 | DL15 8ES | 7am - 10pm                                  |             |        |                  |                      |
| 36             | Coundon Gate                         | Parkhead Road, New Coundon, Bishops<br>Auckland      | DL14 8QE | 24 Hours                                    | 1           |        |                  |                      |
| 37             | Fir Tree                             | Witton Road, Crook, County Durham                    | DL15 8EA | 7am - 8pm                                   | 1           |        |                  |                      |
| 38             | Bradbury                             | A689, Stockton-on-Tees                               | TS21 2ES | 24 Hours                                    | 1           | 1      |                  |                      |
| 39             | Canal Head<br>Service Station        | Oubas Hill, Ulverston                                | LA12 7LY | 6am - 10pm (Mon-Fri)<br>6am - 9pm (Sat-Sun) |             |        |                  |                      |
| 40             | Witton Gilbert                       | Kaysburn, Witton Gilbert, County Durham              | DH7 6TJ  | 24 Hours                                    |             |        |                  |                      |
| 41             | West Rainton                         | Bells Hill, West Rainton, County Durham              | DH4 6RG  | 24 Hours                                    |             |        |                  |                      |
| 42             | Chatburn Fuel<br>Express             | Clitheroe Road, Chatburn                             | BB7 4JY  | 24 Hours                                    |             |        |                  |                      |
| 43             | Hull Northpoint<br>Fuel Express      | North Point Shopping Centre, Hull                    | HU7 4EE  | 24 Hours                                    |             |        |                  |                      |
| 44             | Millbrookway<br>Service Station      | Millbrook Way, Penwortham                            | PR1 OXW  | 6am - 10pm (Mon-Sat)<br>6am - 9pm (Sun)     |             |        |                  |                      |
| 45             | Trafford Park,<br>Manchester         | Bailey Road, Trafford Park                           | M17 1SA  | 24 Hours                                    | 1           | 1      | V                | ✓                    |
| 46             | Liverpool                            | Port Of Liverpool, Liverpool                         | L21 1LA  | 24 Hours                                    | 1           | 1      | 1                | 1                    |
| 47             | Penrhyn Beach<br>Fuel Express        | Glan-Y-Mor Road, Penrhyn Bay                         | LL30 3NL | 24 Hours                                    |             |        |                  |                      |

| Site<br>Number | Location                          | Address                                           | Postcode | Opening Times | HGV<br>Lane | AdBlue | HVO<br>Available | Fuel Tapp<br>Enabled |
|----------------|-----------------------------------|---------------------------------------------------|----------|---------------|-------------|--------|------------------|----------------------|
| 48             | Matlock Fuel<br>Express           | Derby Road, Cromford                              | DE4 3RN  | 24 Hours      |             |        |                  |                      |
| 49             | Newark                            | Newark Lorry Park, Newark                         | NG24 1BL | 24 Hours      | 1           | 1      | 1                | 1                    |
| 50             | Newark Fuel<br>Express            | Ossington Way, Newark                             | NG24 1FF | 24 Hours      |             |        |                  |                      |
| 51             | Etwall Fuel Express               | Etwall Road, Grassy Lane                          | DE3 0DN  | 24 Hours      |             | 1      |                  |                      |
| 52             | Wrexham                           | Bryn Lane, Wrexham                                | LL13 9UT | 24 Hours      | 1           | 1      | 1                | 1                    |
| 53             | Longmoor Road<br>Service Station  | 47 Longmoor Road, Long Eaton                      | NG10 4FN | 7am - 8pm     |             |        |                  |                      |
| 54             | Wells-Next-The-Sea                | Polka Dot Road, Wells-Next-The Sea                | NR23 1JG | 24 Hours      |             |        |                  |                      |
| 55             | Great Ponton (A1)<br>Fuel Express | Great North Road, Great Ponton                    | NG33 5DW | 24 Hours      | 1           |        |                  |                      |
| 56             | Cannock                           | The Hollies, TheStop Watling St (A5),<br>Cannock  | WS11 1SB | 24 Hours      | 1           | 1      | 1                | 1                    |
| 57             | A5 Fuel Express                   | A5 Services, Lime Lane                            | WS3 5AS  | 24 Hours      | 1           |        |                  |                      |
| 58             | Vauxhall Road Fuel<br>Express     | 37 Vauxhall Road, Nechells Road                   | B7 4HU   | 24 Hours      |             |        |                  |                      |
| 59             | Watery Lane Fuel<br>Express       | 73 Watery Lane, Middleway                         | B9 4HN   | 24 Hours      |             |        |                  |                      |
| 60             | Coleshill Fuel<br>Express         | High Street, Coleshill                            | B46 3AG  | 24 Hours      |             |        |                  |                      |
| 61             | A45 Fuel Express                  | Dunchurch, Rye Hill                               | CV5 9QT  | 24 Hours      |             |        |                  |                      |
| 62             | Broughton Astley<br>Fuel Express  | 34 Main Street, Broughton Astley                  | LE9 6RD  | 24 Hours      |             |        |                  |                      |
| 63             | Sawtry                            | Great North Road, A1 (M), Sawtry                  | PE28 5XP | 24 Hours      | 1           |        |                  |                      |
| 64             | Alconbury Services                | Home Farm Drive, Huntingdon, Alconbury            | PE28 4WD | 24 Hours      | 1           | 1      | 1                | 1                    |
| 65             | Fosse Fuel<br>Express             | Fosse Way, Harbury                                | CV33 9JW | 24 Hours      |             |        |                  |                      |
| 66             | Northampton                       | Lodge Way, Lodge Farm Industrial Estate           | NN5 7US  | 24 Hours      | 1           | 1      |                  | 1                    |
| 67             | Northampton (M1)                  | Red Lion Truckstop, Northampton                   | NN7 4DE  | 24 Hours      | 1           | 1      | 1                | 1                    |
| 68             | Framlingham Fuel<br>Express       | Saxmundham Road, Framlingham                      | IP13 9DB | 24 Hours      |             |        |                  |                      |
| 69             | Bransford Fuel<br>Express         | Bransford, Worcester                              | WR6 5JB  | 24 Hours      |             |        |                  |                      |
| 70             | Quarry Service<br>Station         | Bourton-on-the-Hill, Moreton-in-Marsh,<br>Moreton | GL56 9AJ | 24 Hours      |             |        |                  |                      |
| 71             | Winchcombe Fuel<br>Express        | Broadway Road, Winchcombe                         | GL54 5NT | 24 Hours      |             |        |                  |                      |
| 72             | Felixstowe                        | Port of Felixstowe, Dock Road, Felixstowe         | IP11 3QW | 24 Hours      | 1           | 1      | 1                | 1                    |

| Site<br>Number | Location                            | Address                                      | Postcode | Opening Times | HGV<br>Lane | AdBlue | HVO<br>Available | Fuel Tapp<br>Enabled |
|----------------|-------------------------------------|----------------------------------------------|----------|---------------|-------------|--------|------------------|----------------------|
| 73             | Letterston Filling<br>Station       | Haverfordwest Road, Letterston               | SA62 5UA | 6am - 10pm    | 1           |        |                  |                      |
| 74             | Square & Compass<br>Filling Station | Haverfordwest, Dyfed                         | SA62 5JJ | 6am - 9pm     |             |        |                  |                      |
| 75             | Brecon                              | West End Service Station, Church Street      | LD3 8BY  | 6am - 10pm    |             |        |                  |                      |
| 76             | Newent Fuel<br>Express              | Gloucester Road, Newent                      | GL18 1HP | 24 Hours      |             |        |                  |                      |
| 77             | Ebbw Vale                           | Bypass Road, Ebbw Vale                       | NP23 8UW | 24 Hours      |             |        |                  |                      |
| 78             | Tredeger                            | Shirhowy Bridge, Dukes Town                  | NP22 4XL | 24 Hours      | 1           |        |                  |                      |
| 79             | Mitcheldean Fuel<br>Express         | Mitcheldean Garage, New Road                 | GL17 0BX | 24 Hours      |             |        |                  |                      |
| 80             | Albion Road<br>Service Station      | Nicholas Street                              | NP4 6LN  | 6am - 10pm    |             |        |                  |                      |
| 81             | Treharris                           | Cardiff Road, Treharris                      | CF46 5EY | 6am - 10pm    |             |        |                  |                      |
| 82             | Caldicot Fuel<br>Express            | 37-43 Newport Rd, Caldicot                   | NP26 4XB | 24 Hours      |             |        |                  |                      |
| 83             | Harefield Oil<br>Terminal           | Harville Road, Harefield                     | UB9 6JL  | 5am - 5pm     | 1           |        |                  |                      |
| 84             | Billericay Fuel<br>Express          | South Green, Billericay                      | CM11 2PL | 24 Hours      |             |        |                  |                      |
| 85             | Porth                               | 62 - 66 Mill Street, Tonyrefail, Porth       | CF39 8AF | 6am - 10pm    |             |        |                  |                      |
| 86             | West Thurrock                       | Silwood Riverside Estate, Oliver Close       | RM20 3EE | 24 Hours      | 1           | 1      | 1                | 1                    |
| 87             | Newbridge Fuel<br>Express           | Newbridge Road, Bath                         | BA1 3HW  | 24 Hours      |             |        |                  |                      |
| 88             | Bristol Airport Fuel<br>Express     | Bridgwater Road, Barrow Furney               | BS48 3SQ | 7am - 11pm    |             |        |                  |                      |
| 89             | Hawkinge Fuel<br>Express            | 102 – 104 Canterbury Road, Hawkinge          | CT18 7BN | 7am - 11pm    |             |        |                  |                      |
| 90             | Southampton                         | Port Of Southampton, Gate 20, Western<br>Way | SO15 1HE | 24 Hours      | 1           | V      | V                | 1                    |
| 91             | Portsmouth                          | Corralls (Portsmouth), Rudmore Road          | PO2 8DR  | 24 Hours      | 1           | 1      | 1                | 1                    |
| 92             | Cullompton Fuel<br>Express          | Exeter Road, Cullompton                      | EX15 1DT | 24 Hours      |             |        |                  |                      |
| 93             | A390 Fuel Express                   | Southover, St Ann's Chapel, Cornwall         | PL18 9HP | 24 Hours      |             |        |                  |                      |